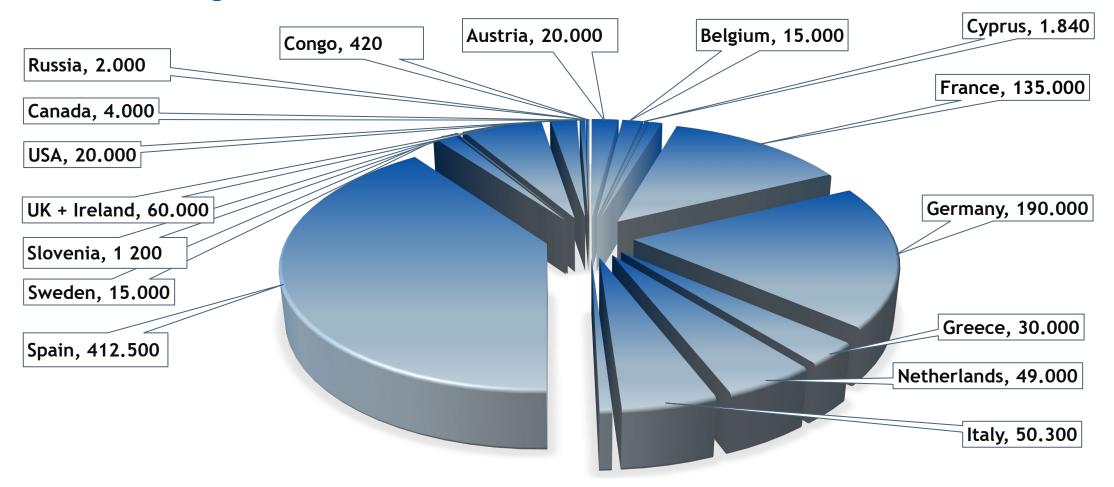

# **Commercial agencies provide employment to almost 1.6 million people** (-3.1% compared to 2016)

Agencies work together with more than one million principals, 86% of them are organized as SMEs