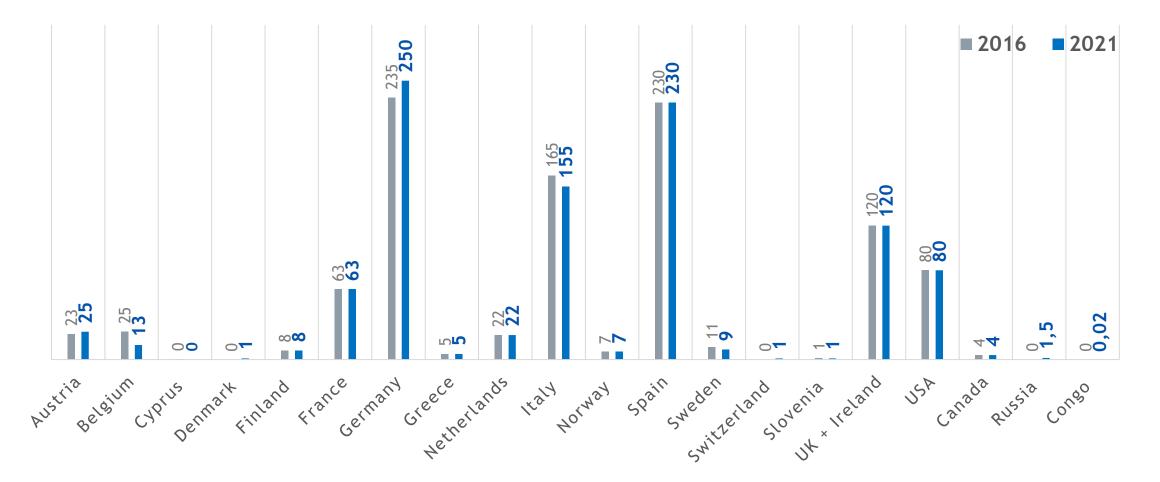

## **4 out of 10 agencies are working internationally** % of agencies working abroad