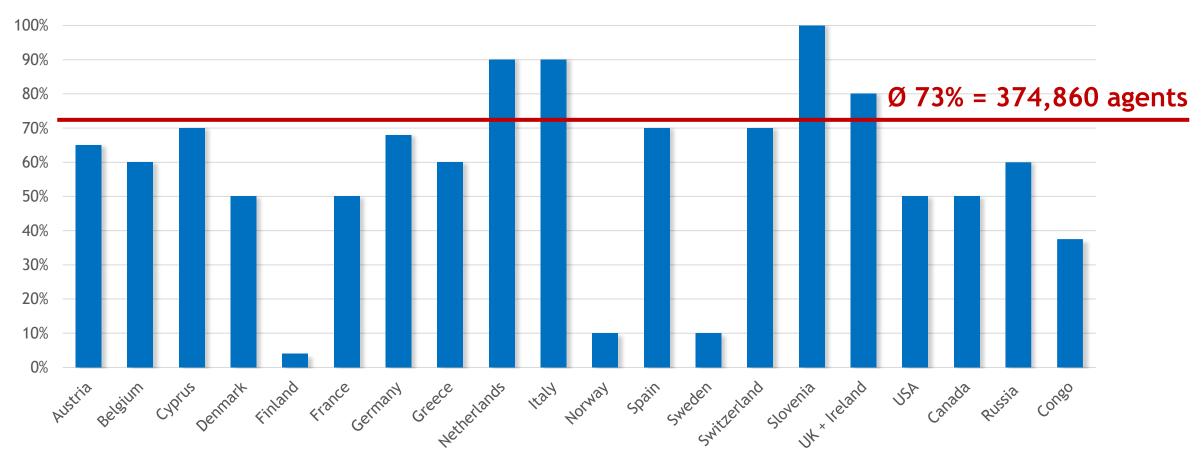

#### **3 out of 4 agencies are organised as sole proprietors** % of sole proprietors 2022