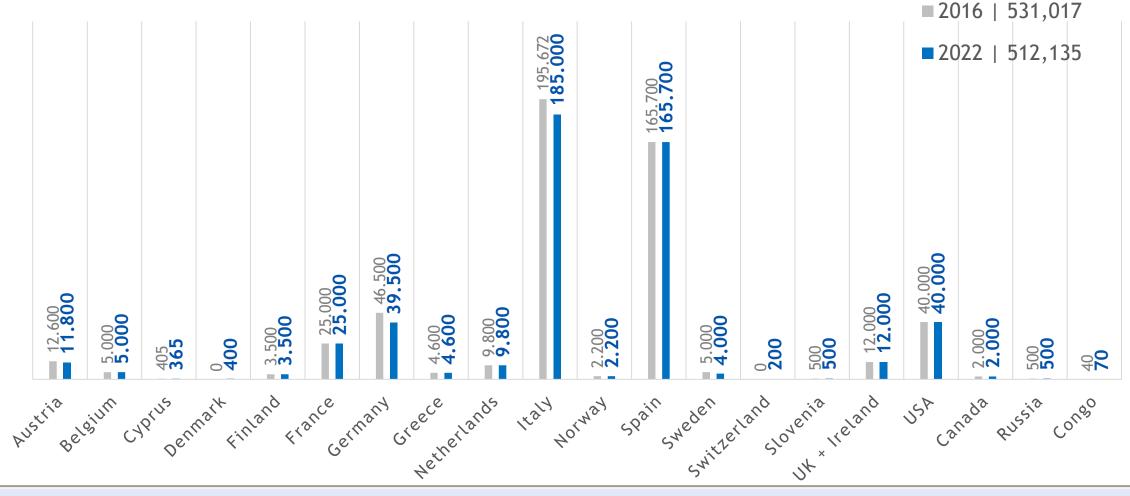

## **The pandemic crisis has slightly affected the number of agencies** 512,135 Commercial Agencies in 2022 (-3.5% compared to 2016)

#### Commercial Agencies 2022 compared to 2016