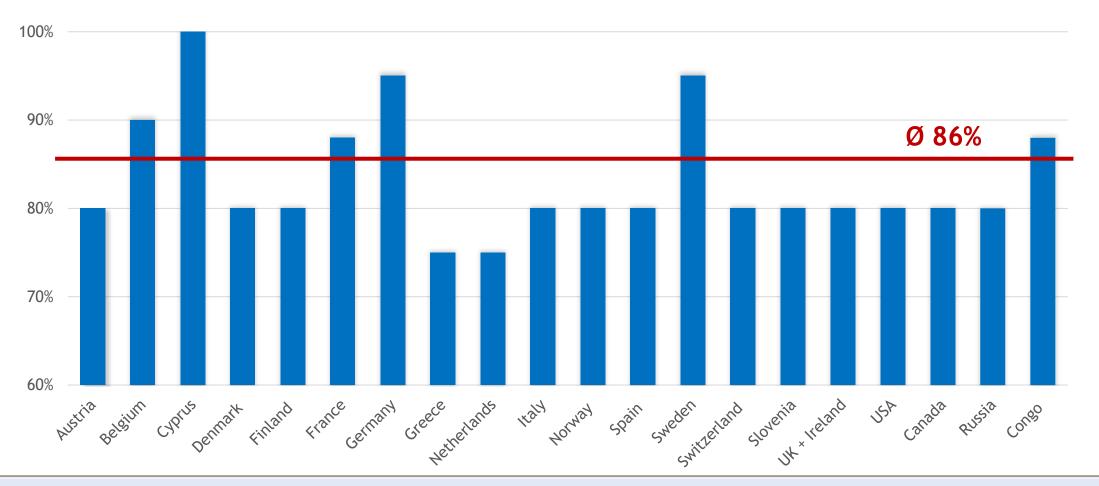

#### **3 out of 4 agencies are organised as sole proprietors** % of sole proprietors 2022