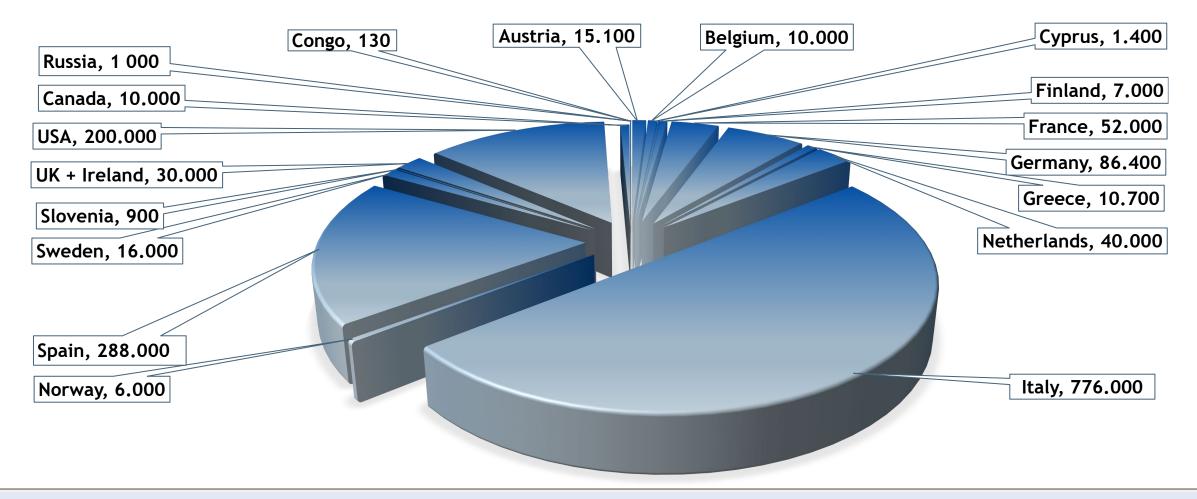

## **The pandemic crisis has slightly affected the number of agencies** 512,135 Commercial Agencies in 2022 (-3.5% compared to 2016)

#### Commercial Agencies 2022 compared to 2016