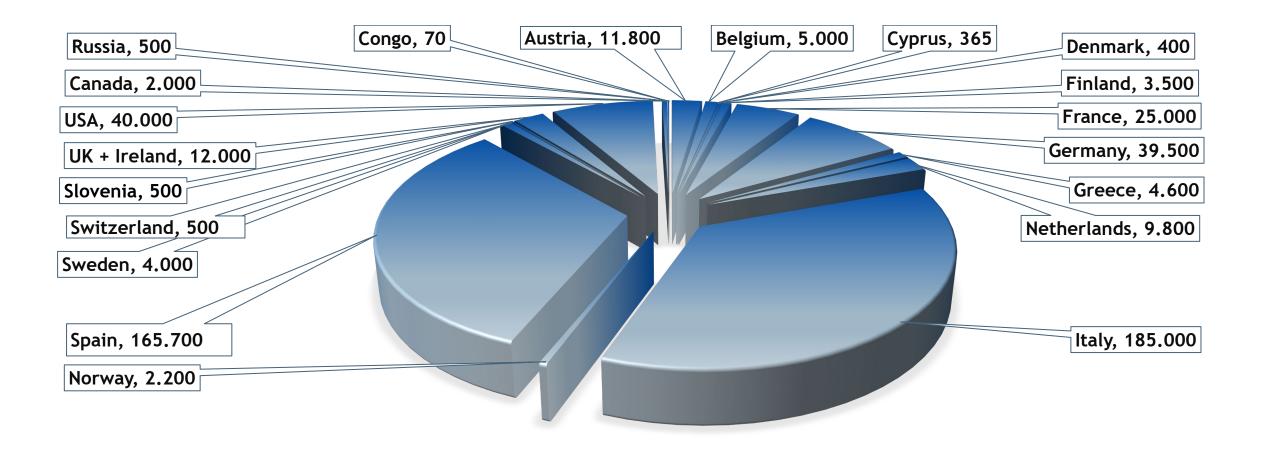

## **The pandemic crisis has slightly affected the number of agencies** 512,135 Commercial Agencies in 2022 (-3.5% compared to 2016)