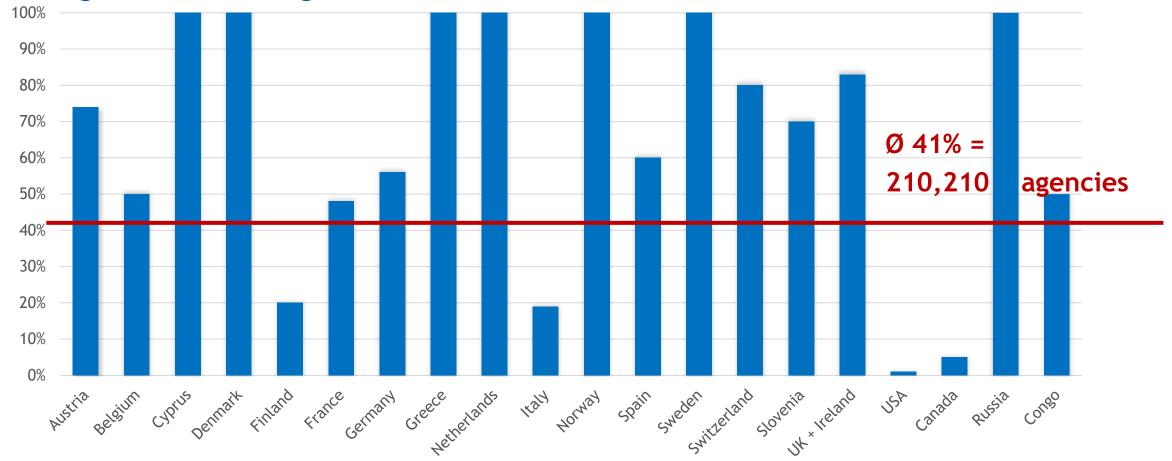

## **4 out of 10 agencies are working internationally** % of agencies working abroad