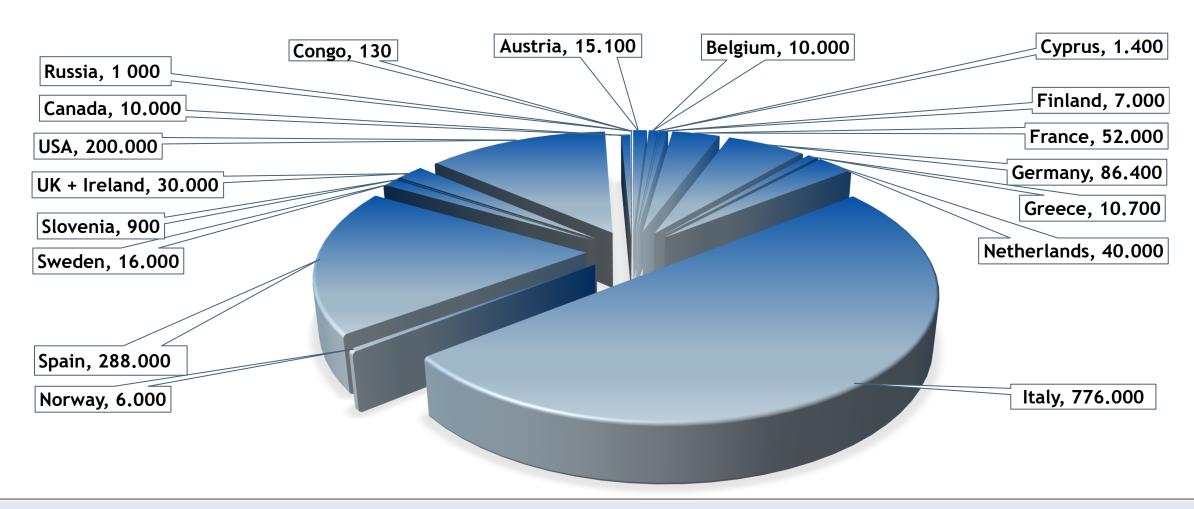

# Commercial agencies provide employment to almost 1.6 million people (-3.1% compared to 2016)