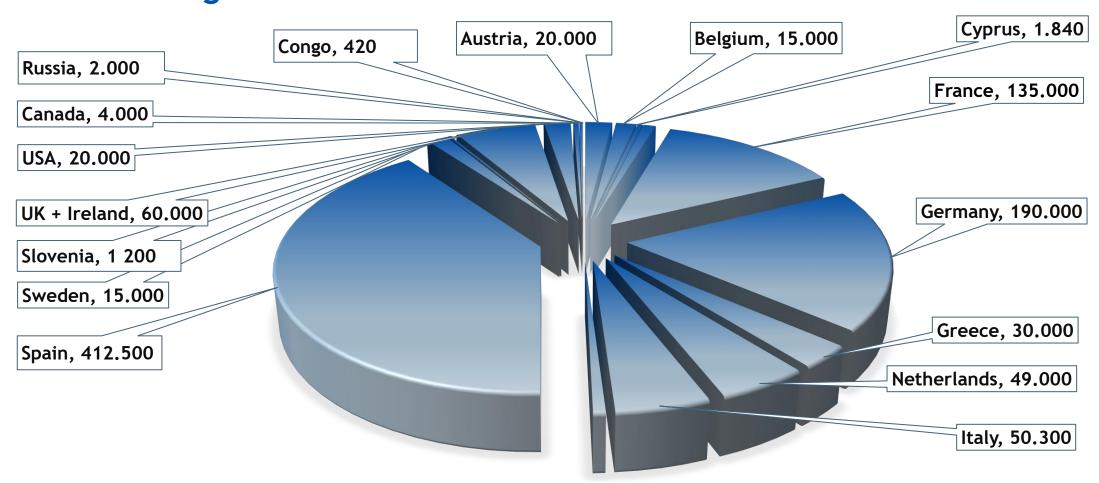

#### Agencies work together with more than one million principals, 86% of them are organised as SMEs