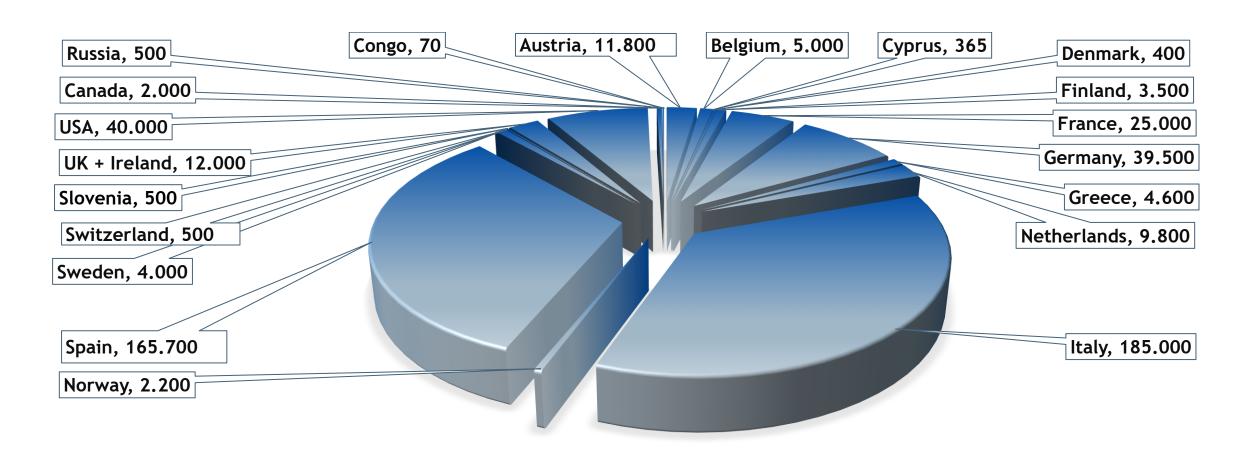

# The pandemic crisis has slightly affected the number of agencies 512,135 Commercial Agencies in 2022 (-3.5% compared to 2016)

#### Commercial Agencies 2022 compared to 2016

www.iucab.com

3