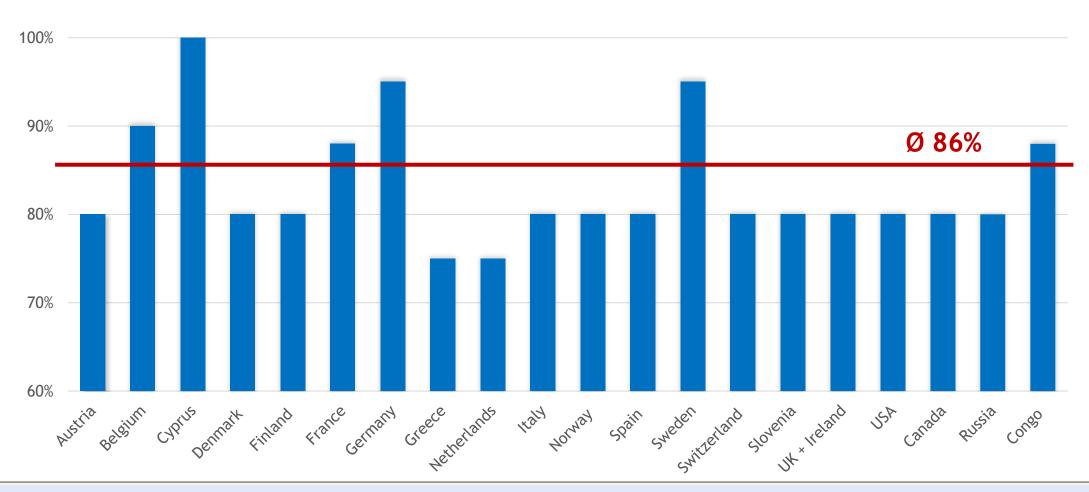

# SME principals in particular benefit from the know-how of the agencies % of SME principals in 2022