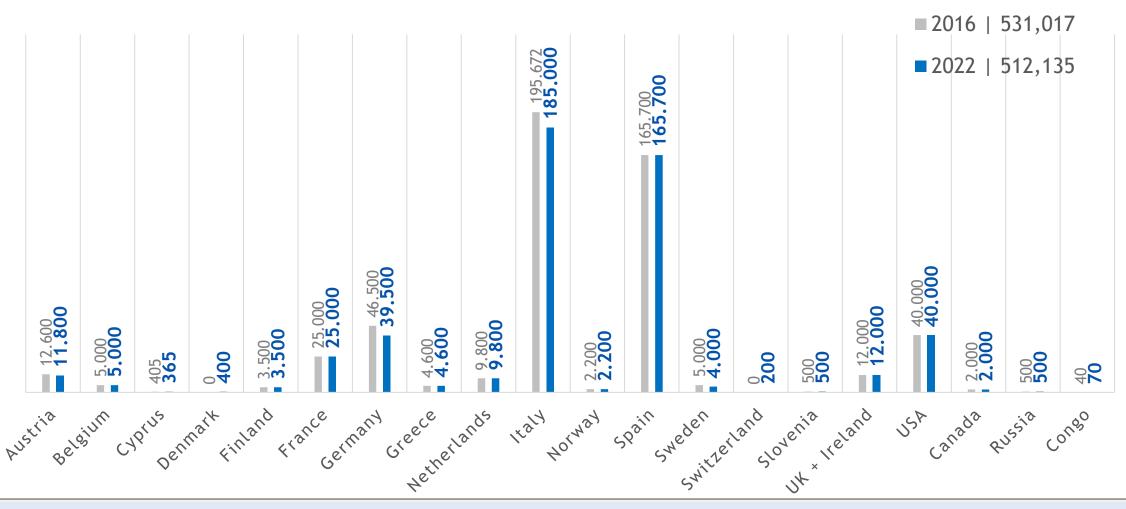

#### 4 out of 10 agencies are working internationally

% of agencies working abroad