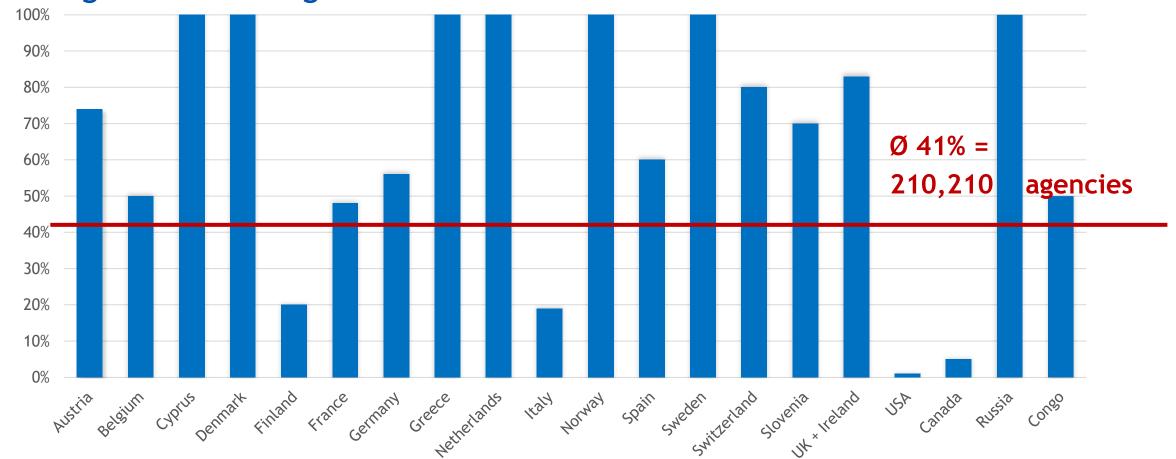

#### 4 out of 10 agencies are working internationally

% of agencies working abroad