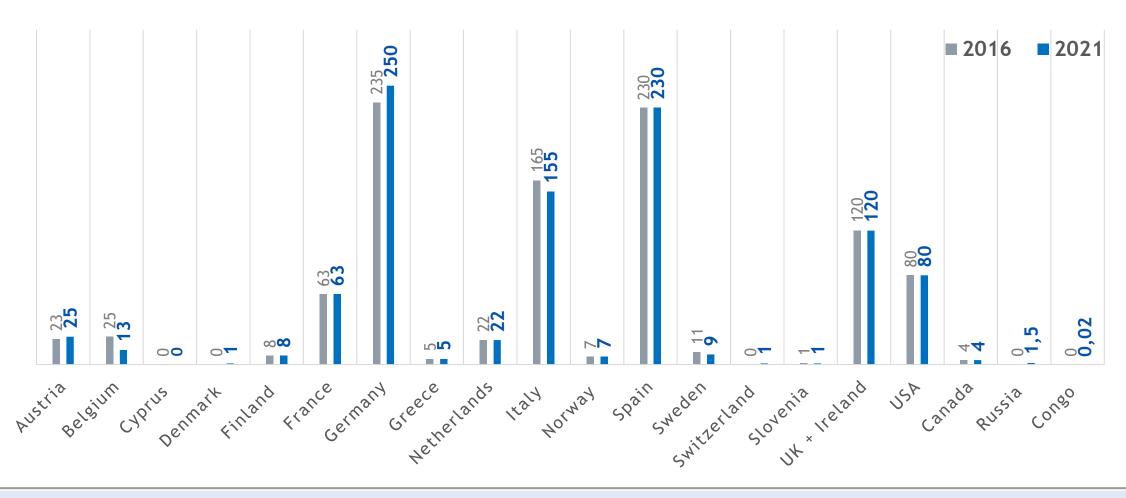

# The pandemic crisis has slightly affected the number of agencies 512,135 Commercial Agencies in 2022 (-3.5% compared to 2016)

#### Commercial Agencies 2022 compared to 2016

www.iucab.com

3